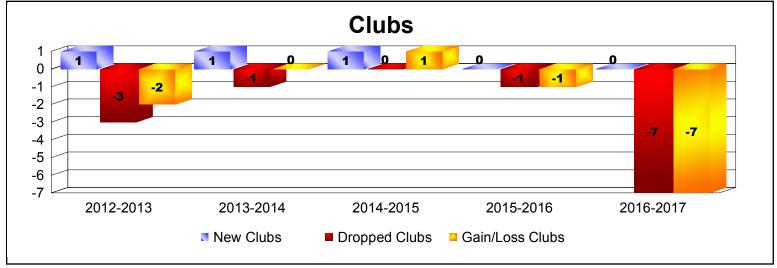

District 335 C

As of June 2017 Cumulative

| Year      | New<br>Clubs | Dropped<br>Clubs | Gain/<br>Loss<br>Clubs | New<br>Members | Charter<br>Members | Reinstate<br>Members | Transfer<br>Members | Total<br>Member<br>Added | Total<br>Members<br>Dropped | Gain/<br>Loss<br>Members |
|-----------|--------------|------------------|------------------------|----------------|--------------------|----------------------|---------------------|--------------------------|-----------------------------|--------------------------|
| 2012-2013 | 1            | -3               | -2                     | 282            | 23                 | 7                    | 10                  | 322                      | -366                        | -44                      |
| 2013-2014 | 1            | -1               | 0                      | 283            | 32                 | 3                    | 2                   | 320                      | -329                        | -9                       |
| 2014-2015 | 1            | 0                | 1                      | 590            | 28                 | 0                    | 8                   | 626                      | -330                        | 296                      |
| 2015-2016 | 0            | -1               | -1                     | 372            | 1                  | 7                    | 16                  | 396                      | -466                        | -70                      |
| 2016-2017 | 0            | -7               | -7                     | 299            | 0                  | 13                   | 11                  | 323                      | -420                        | -97                      |
| Average   | 1            | -2               | -2                     | 365            | 17                 | 6                    | 9                   | 397                      | -382                        | 15                       |