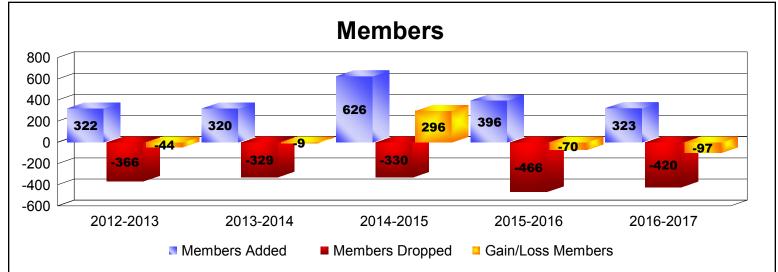

District 335 C

As of June 2017 Cumulative

| Year      | New<br>Clubs | Dropped<br>Clubs | Gain/<br>Loss<br>Clubs | New<br>Members | Charter<br>Members | Reinstate<br>Members | Transfer<br>Members | Total<br>Member<br>Added | Total<br>Members<br>Dropped | Gain/<br>Loss<br>Members |
|-----------|--------------|------------------|------------------------|----------------|--------------------|----------------------|---------------------|--------------------------|-----------------------------|--------------------------|
| 2012-2013 | 1            | -3               | -2                     | 282            | 23                 | 7                    | 10                  | 322                      | -366                        | -44                      |
| 2013-2014 | 1            | -1               | 0                      | 283            | 32                 | 3                    | 2                   | 320                      | -329                        | -9                       |
| 2014-2015 | 1            | 0                | 1                      | 590            | 28                 | 0                    | 8                   | 626                      | -330                        | 296                      |
| 2015-2016 | 0            | -1               | -1                     | 372            | 1                  | 7                    | 16                  | 396                      | -466                        | -70                      |
| 2016-2017 | 0            | -7               | -7                     | 299            | 0                  | 13                   | 11                  | 323                      | -420                        | -97                      |
| Average   | 1            | -2               | -2                     | 365            | 17                 | 6                    | 9                   | 397                      | -382                        | 15                       |